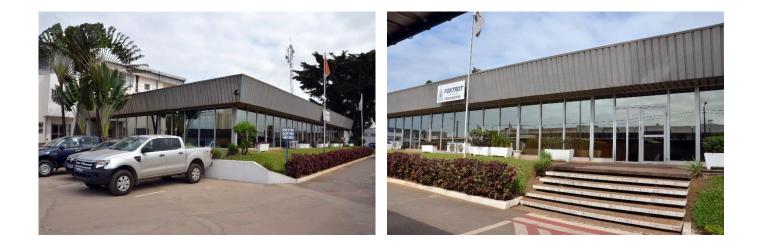

## 1.1 A Headquarter located in Vridi

The headquarter of International FOXTROT LDC is situated in Abidjan, in the harbor zone of Vridi, tankers in front of Vivo Energie. This building accommodates 70 collaborators who work in the Geosciences Department and in the departments supports of FOXTROT as the Methods, the Quality Safety and Environment, Purchases and the Logistics, Information systems, the Human resources, the Finance and the Accounting.

In the entrance on the site, a welcoming is reserved for every visitor with a badge then, the visitor is invited to join the reception where he will be taken care by a dedicated person. A reception lounge is also put at the disposal of the visitors to wait a few minutes while waiting for their appointment. In the office of FOXTROT, a meeting room equipped with a system of video conference allows to organize exchanges with the whole world, it can gather 25 people.