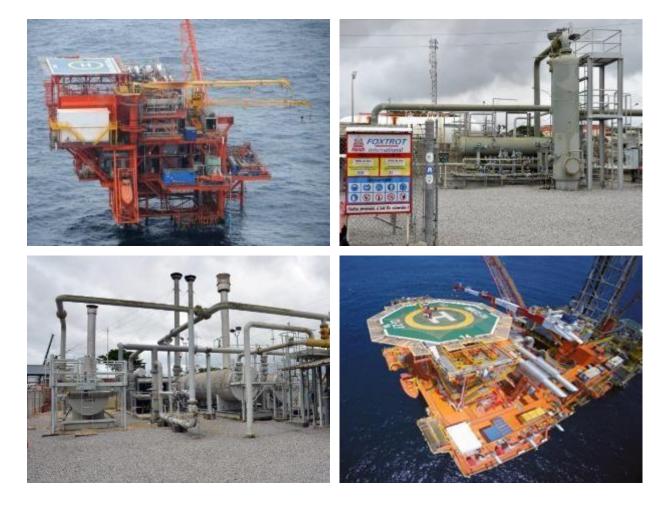

## **1.2 An important network of installations**

The exploitation of the block IC 27 requires consequent, maintained and watched industrial infrastructures.

FOXTROT has an important network of installations of among which:

- Two platforms in the wide-ranging village of Addah (Jacqueville) connected between them, allowing to enhance reliability of the production by assuring redundancy:
  - D Platform FOXTROT-1999,
  - Delatform MARLIN-2015.
- A network of gas mains and oil pipelines extending over more than 110 km, platforms to Vridi Est and Azito.
- Stations of gates of severing to Addah and to Vridi Ouest. Two
- effluent treatment stations, gas and oil, in Abidjan:
  - □ In the harbor zone of Vridi: Vridi Est,
  - □ In Azito, in the township of Yopougon.