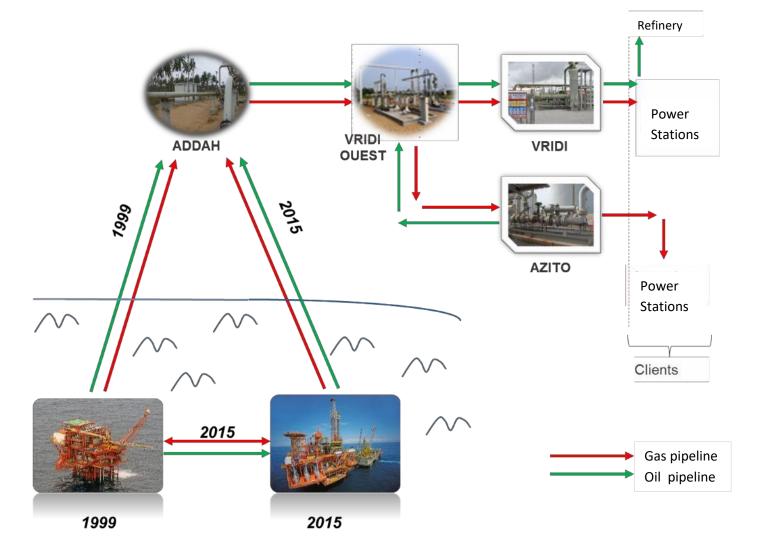

## **1.2 An important network of installations**

The exploitation of the block IC 27 requires consequent, maintained and watched industrial infrastructures.

FOXTROT has an important network of installations of among which:

- Two platforms in the wide-ranging village of Addah (Jacqueville) connected between them, allowing to enhance reliability of the production by assuring redundancy:
  - D Platform FOXTROT-1999,
  - Delatform MARLIN-2015.
- A network of gas mains and oil pipelines extending over more than 110 km, platforms to Vridi Est and Azito.
- Stations of gates of severing to Addah and to Vridi Ouest. Two
- effluent treatment stations, gas and oil, in Abidjan:
  - □ In the harbor zone of Vridi: Vridi Est,
  - □ In Azito, in the township of Yopougon.