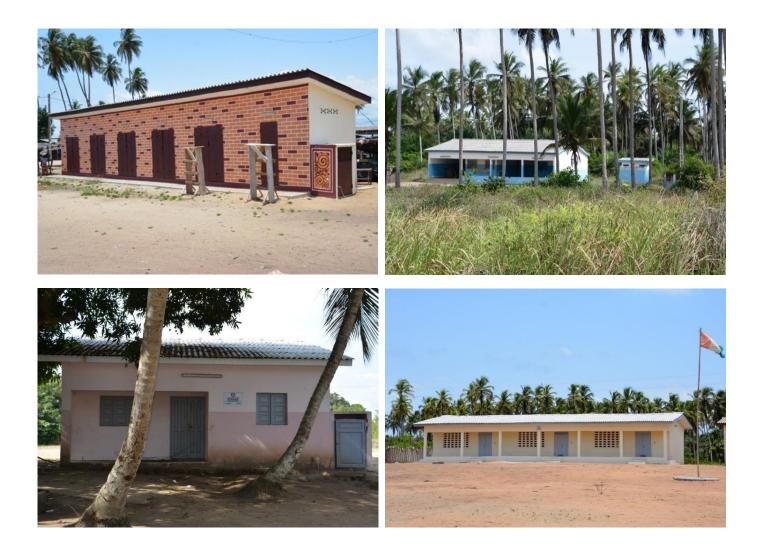

Furthermore, every year, FOXTROT supports the populations by contributing to the improvement of the access to the health and the education.

In 2017, FOXTROT built two schoolteacher's housing, classrooms, health center and stores.